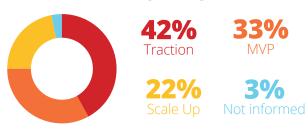

Fifty-five per cent of all businesses that participated in the research declared their businesses were at a more advanced level of development and maturity. Analysis of the maturity of startups by region shows that businesses in South America are better represented on the Traction level, while Central American companies stand out as Scale Up businesses, as pictured on the graph below.

# **Maturity of business per region**

With regard to investments, startups were invited to declare whether they have received funding to develop their businesses. Overall, less than one third (31%) of them declared they are obtaining funding. Businesses at more advanced levels of maturity are also at higher levels of investment,