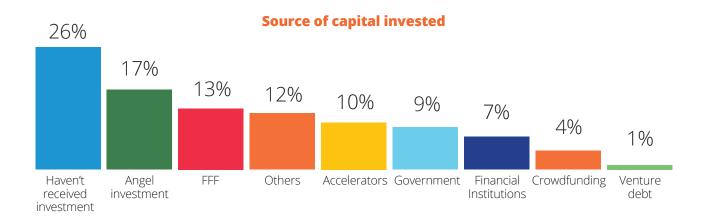

# **Caracteristics of impacts generated**

Another subject analysed by the Stage 2 research tool is the source of invested capital. In addition to the substantial number of startups that did not receive any investments to start the development of their solutions (26%), funding from business angels, close friends and relatives (family, friends and fools) count among the most mentioned.

# The angel investment and the funding from FFF were the most cited

Among the answers provided regarding category Others, stood out equity, income coming from awards and contests, and financial support provided by cooperatives. As for mentions of the Government as source of starting capital for startups, significant differences could be observed for the regions under analysis. While only 7% of mentions indicated governments as investors in South America, in Central America the percentage raised to 14%, and in North America to 22%. Such data suggest a distinct enterprising and new-business policy in each region.

Among businesses at the Scale Up level and in addition to the above-mentioned players, we observed that businesses and academy are coming closer to each other, 14% of the responses including this particular stakeholder. As for startups at Traction level, the search for partnerships with accelerators has been substantially mentioned, even above overall average (12%).