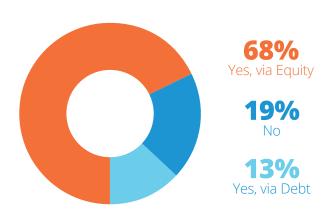

This result matches the evaluation carried out by the research tool regarding the current search for investments by startups. Approximately 82% of businesses were trying to attract investments during the time the research was being conducted, mostly via equity investment (68%).

# **Current search for investment by startups**

Startups also had the opportunity to assign up to five characteristics to the impact generated by their solutions or products. Among the most mentioned characteristics we highlight social and environmental impacts, scalable to other countries or communities, and impact on families and communities.