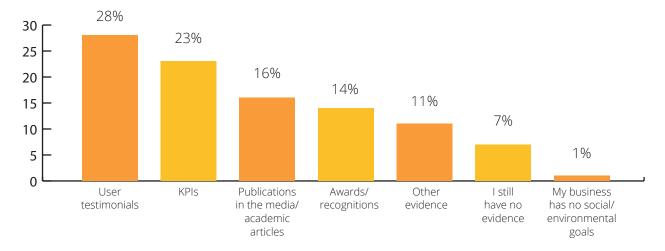

All participating businesses were asked to inform what types of indicator are used to collect evidence on impacts generated by their solutions. Each business could mention up to two types of indicators; therefore, assessment will take into consideration how many times each type was mentioned. End-user testimonials and KPIs are the indicators participating startups mostly mentioned; respectively 28% and 23% of quotes. Other types of evidence presented include indicators related to Non-Governmental Organisations, specific to the field of technology, reduction of water consumption and to the startup ecosystem.

Less than 10% of the startups declared they still do not have evidences, or even they do not have social or environmental objectives.

# Impact evidence typology

As for the monetisation model of participating businesses, a great diversity of solutions has been observed. Fees per transaction, SaaS, Consulting and Sale of goods account for, together, 46.7% of answers.