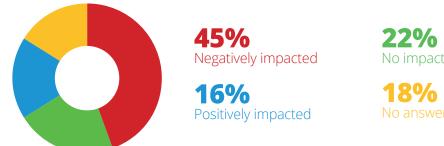

56.4%

have two or more generations represented in their internal workforce

8.4%

of the respondent companies own the four generations

The startups evaluated the impact of the Covid-19 pandemic on the course and development of their businesses. The graphic below shows that 22% of the businesses declared they have not been impacted by the pandemic. Having been established after the beginning of the Covid-19 pandemic, many of these companies said they lacked references to detect any impact

### STARTUPS' AREAS THAT HAVE EXPERIENCED ADAPTATIONS DUE TO COVID-19

Releases New customers' acquisition

Despite the economic paralysis and the public health crisis brought about by the pandemic, 16% of the companies said that, in truth, the crisis produced positive effects on businesses, and even some increase in sales, reach and clients. Many businesses regarded digital environments as opportunities to develop new services, or as a potentially wide window to expand their services and products, tapping into restrictions on in-person relations.

Although almost half of the startups have indeed experienced some kind of negative impact created by the pandemic, stories of adaptations and learning processes triggered by the crisis have been told. The most affected areas, according to participating companies, include investments, sales, launches and in-person capture of new clients.

**COVID-19 IMPACT** 

16%

REPORTED THAT THE CRISIS BROUGHT POSITIVE EFFECTS

22%

WERE NOT IMPACTED

As for the nature of the impact, slightly more than half of the startups (50,6%) totally disagree on the social and / or environmental contribution from their businesses being non-intentional; but rather positive. This position reinforces the message that the impacts declared by companies are intentional. For North American companies, the rate of disagreement on non-intentional impact was 73%.