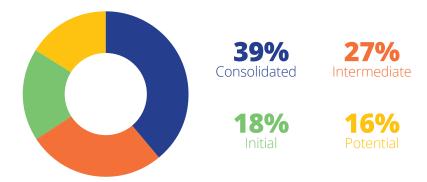

Startups were also invited to indicate the dimensions of the impact they generate. Almost 40% of the companies declared they generate consolidated impacts, in other words, the social / environmental impacts they generate are tangible and easily identified by impacted groups. It is also possible to take account of impacts in a structured way. Among consolidated-impact startups, we highlight those whose businesses are at mature levels (76% are at the Scale Up or Traction levels) and businesses headquartered in South America (93.3%).

# **Dimension of generated impact**

Funding is the leading area with respect to support or partnership needs, as drawn from the answers provided by startups participating in Stage 2. Among those that received funding, 20% declared they need new sources of funding. Among those that have not obtained funding, 22% believe investments are absolutely necessary to advance their solutions or services. In addition to investments, other areas to which companies also need support or partnerships include marketing and media, logistic services for the distribution of products and services, and development of technology.