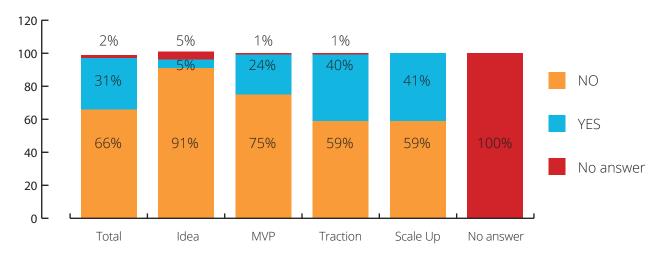

75.1% of companies states that they have the intention to solve or mitigate social or environmental issues

The well-known difficulty of measuring impacts generated by companies was mentioned by the startups seeking ilmpact Badge certification. Less than half of the businesses (39.9%) declared they systematically monitor and measure the social and / or environmental contribution they generate. Startups at more advanced levels of development (Scale Up and Traction) exhibit lower rates of agreement relative to those at initial levels (38.3% and 42.3%, respectively).