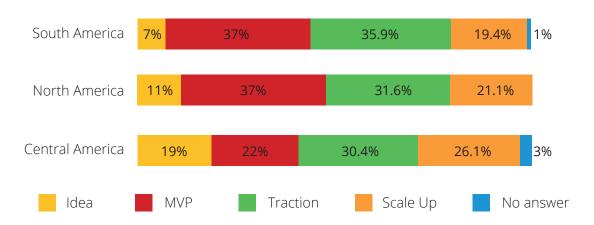

Fifty-five per cent of all businesses that participated in the research declared their businesses were at a more advanced level of development and maturity. Analysis of the maturity of startups by region shows that businesses in South America are better represented on the Traction level, while Central American companies stand out as Scale Up businesses, as pictured on the graph below.

# **Maturity of business per region**

With regard to investments, startups were invited to declare whether they have received funding to develop their businesses. Overall, less than one third (31%) of them declared they are obtaining funding. Businesses at more advanced levels of maturity are also at higher levels of investment,

while timidly. Investments reach less than half of these companies. Results also indicate that Central America's businesses exhibit the lowest levels of investment, namely only 17% of the startups had obtained funding when the research was conducted.