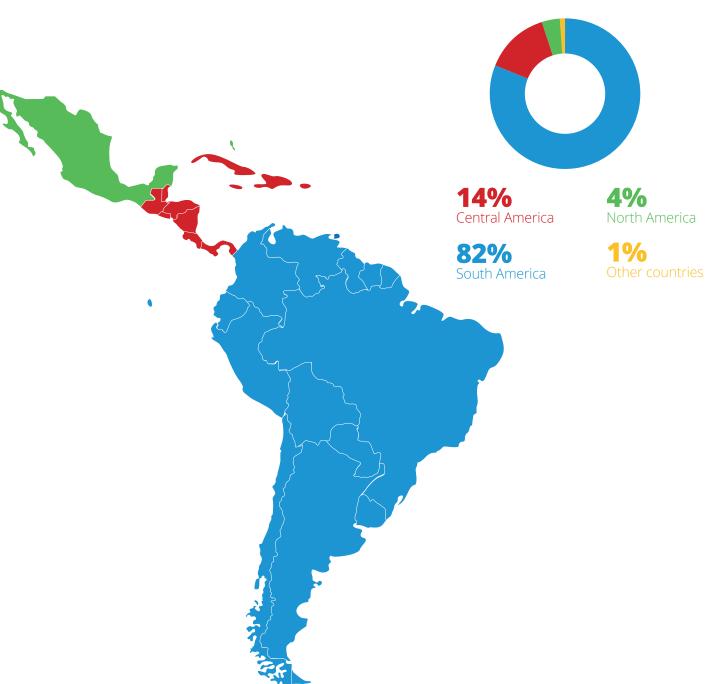

# **Data and results - Stage 1**

Next, we present the general profile of the startups that took part in the research.

South America contributed with eighty-two per cent of all participating startups; Brazil, Chile, Argentina and Peru being, in that order, the countries with more participants. As for Central America, Mexican, Salvadorian and Nicaraguan startups relevantly participated in the research.

Relevant participation of Mexico, El Salvador and Nicaragua in the central region of America