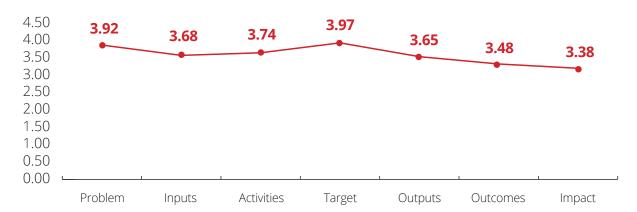

# **Data and results - Stage 2 (Filter 2)**

Evaluating the average note of the evaluations at each step of the framework, the group of 120 businesses presented average concordance notes above the indifferent concept (scale 3) for all steps, which suggests the assertiveness of the business classification methodology that evidenced their social and / or environmental contributions in a robust manner.

The group of 120 business presented average concordance notes above the indifferent concept

# Average note per framework item

It is important to highlight that the great challenge of startups in evidencing, robustly, the impacts generated by their solutions has been proven by the notes of the external evaluators, to the extent that the smallest grades obtained were observed exactly in the items where the research instrument evaluates the quality of the outputs, outcomes, and impact.

The startups'
big challenge
in giving robust
evidence of the impacts
generated by their solutions
has been proven by the notes
of the external evaluators

The following presents the summarized profile of the 65 startups recognized by the ilmpact badge: