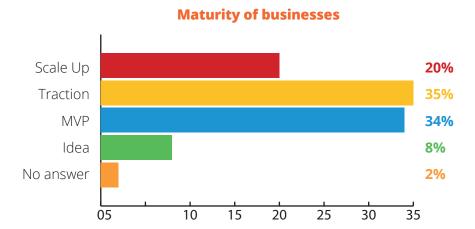

Fifty-five per cent of all businesses that participated in the research declared their businesses were at a more advanced level of development and maturity. Analysis of the maturity of startups by region shows that businesses in South America are better represented on the Traction level, while Central American companies stand out as Scale Up businesses, as pictured on the graph below.

# **Maturity of business per region**

With regard to investments, startups were invited to declare whether they have received funding to develop their businesses. Overall, less than one third (31%) of them declared they are obtaining funding. Businesses at more advanced levels of maturity are also at higher levels of investment,