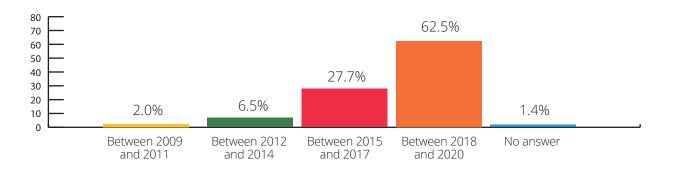

# Year when businesses were established

More than 60% of the businesses that participated in the research have been established less than two years ago, suggesting that businesses under development and those that adopt new technologies adhered more strongly to the research and responded to the questionnaire. Startups established in 2020 accounted for 20.2% of the sample, indicating that the new coronavirus pandemic may have created a favourable environment to the development of new socially and environmentally impactful solutions. Approximately 76% of the participating startups have been established in 2017 or later and, from them, one quarter declared they have more than one hundred active users or clients.