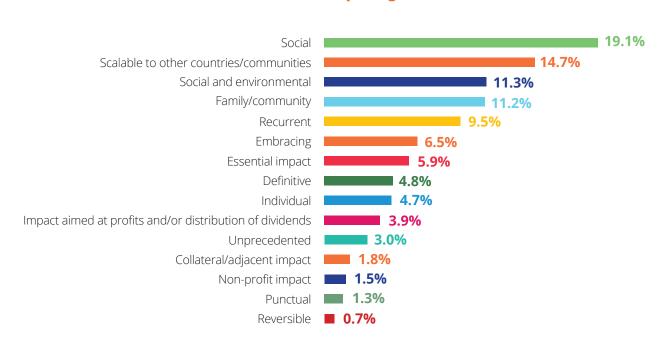

# **Current search for investment by startups**

Startups also had the opportunity to assign up to five characteristics to the impact generated by their solutions or products. Among the most mentioned characteristics we highlight social and environmental impacts, scalable to other countries or communities, and impact on families and communities.

# **Caracteristics of impacts generated**

Another subject analysed by the Stage 2 research tool is the source of invested capital. In addition to the substantial number of startups that did not receive any investments to start the development of their solutions (26%), funding from business angels, close friends and relatives (family, friends and fools) count among the most mentioned.