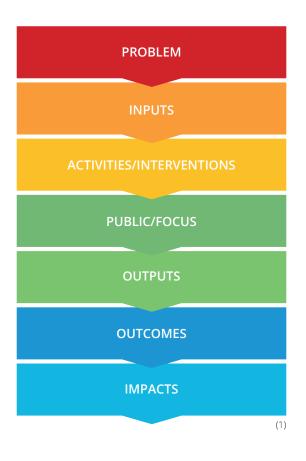

# The impact purposes and the Sustainable Development Goals

To talk of impact is to talk of the relationship between cause and effect. Focus on positive impact is gaining strength among businesses, both startups and well-established companies.

Relevantly involved in the transformation of society, aware of and performing its role as a business school, FDC presents the results of a social and environmental impact mapping of Latin American startups. To talk of impact is to talk of the relationship between cause and effect. Impacts may be either negative, as when toxic substances leak into rivers, or positive, as greater access to quality education.

UNO's 17 Sustainable Development Goals are excellent criteria by which to guide the impact purposes of businesses. The problems currently affecting Latin America are all included in the SDGs and many of them are already being addressed by startups. The mitigation or elimination of these problems is a phenomenon that happens over time. And, certainly, many variables influence the final effect. After all, impact is not a journey to make alone.

Our objective with the ilmpact Badge is to acknowledge the impact of Latin American startups on the solution or mitigation of problems in the context where they operate and in line with the SDG.

Three specific objectives derive from this general picture:

Therefore, the emphasis of the analysis falls on the evidence of systematic follow-up and measurement of the value propositions' effect on the problems addressed, as well as of the transformation and concrete change in the reality of the people and the contexts reached by the business.