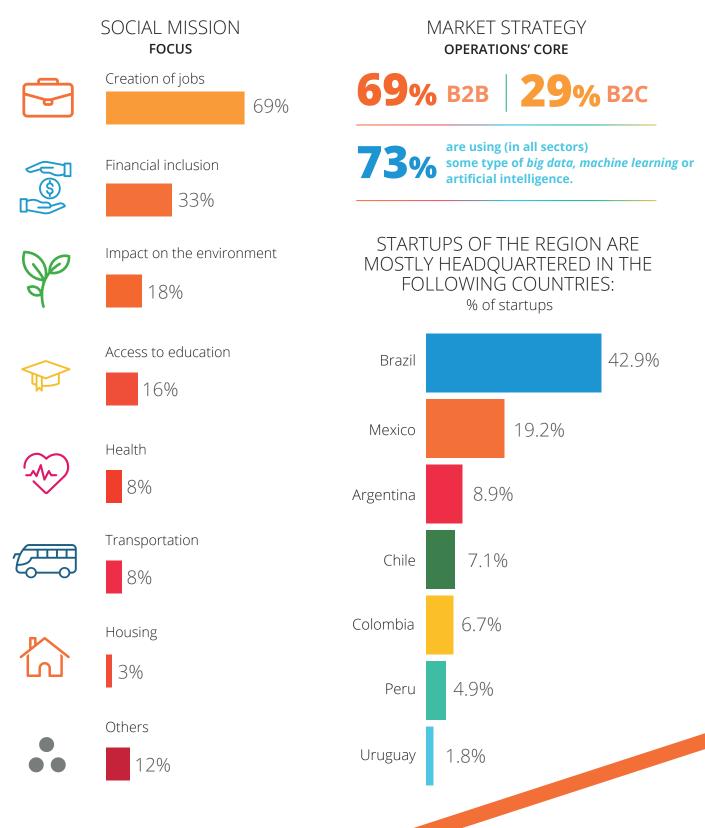

# Startups impact on Latin America growth

Job creation and financial inclusion are some of the most frequent impacts

Research involving 255 Latin American startups and conducted by LAVCA – Latin America Venture Capital Association detected that startups had created twenty-five thousand full-time jobs. This corresponds to 129 new jobs created by each initiative, on average, and demonstrates the potential social impact these companies offer, especially considering that there are approximately thirteen thousand registered startups in Brazil alone.

The study also revealed that 59% of the startups measure some kind of impact such as jobs created or financial inclusion. Besides, 29% said they had achieved gender parity among collaborators.

Nicolas Szekasy, Board member at LAVCA, Partnership Manager at KaszeK Ventures and cofounder of Mercado Livre, believes the region is witnessing the birth of a new generation of Latin American businesspeople, who dare to dream, perform with excellence and build incredible and highly impactful companies.

The answers collected by LAVCA show how willingly these entrepreneurs will continue to promote social impact. According to the research, 40% of the executives who lead these startups said their organisations are equally focused on profit and on a social or environmental mission, while 3.4% of them even declared that social and environmental objectives prevail over profitability of operations.

# LATIN AMERICAN STARTUPS

(LAVCA – Inaugural Survey of Latin American Startups)

40% of the startups are similarly focused on both profit and a social or environmental mission

# **Data and results - Stage 1**

Next, we present the general profile of the startups that took part in the research.

South America contributed with eighty-two per cent of all participating startups; Brazil, Chile, Argentina and Peru being, in that order, the countries with more participants. As for Central America, Mexican, Salvadorian and Nicaraguan startups relevantly participated in the research.

# Year when businesses were established

More than 60% of the businesses that participated in the research have been established less than two years ago, suggesting that businesses under development and those that adopt new technologies adhered more strongly to the research and responded to the questionnaire. Startups established in 2020 accounted for 20.2% of the sample, indicating that the new coronavirus pandemic may have created a favourable environment to the development of new socially and environmentally impactful solutions. Approximately 76% of the participating startups have been established in 2017 or later and, from them, one quarter declared they have more than one hundred active users or clients.

Most participating startups operate in the **Brand & Retail**, **Health & Wellness** (12.8%, each) and **Energy & Sustainability** (11.8%) market sectors. Among the least represented sectors are **Industry**, **Construtech**, **Smart Cities** and **Agribusiness** (0.2%, each).

One-third of the respondent startups (33.2%) claims to own more than 100 customers or active users

Still talking of startup profiles, participating businesses also informed how much clients or active users of their platforms they have. Most participating startups (60.3%) declared they have up to fifty clients or active users. One third of all respondents (33.2%) informed they have more than one hundred clients or active users, predominantly fully mature businesses (Scale and Traction).

# **Business model of startups**

Businesses that provide solutions to other businesses (B2B) or solutions to companies that reach end consumers (B2B2C) represented 69% of all completed questionnaires. Among the most important clients of these startups, it is worth highlighting average-size companies, 17% participation, and small- and large-size companies, 15% of quotes each.

Fifty-five per cent of all businesses that participated in the research declared their businesses were at a more advanced level of development and maturity. Analysis of the maturity of startups by region shows that businesses in South America are better represented on the Traction level, while Central American companies stand out as Scale Up businesses, as pictured on the graph below.

# **Maturity of business per region**

With regard to investments, startups were invited to declare whether they have received funding to develop their businesses. Overall, less than one third (31%) of them declared they are obtaining funding. Businesses at more advanced levels of maturity are also at higher levels of investment,

while timidly. Investments reach less than half of these companies. Results also indicate that Central America's businesses exhibit the lowest levels of investment, namely only 17% of the startups had obtained funding when the research was conducted.

# Less than 1/3 (31%) of the startups have received investments

As for UNO's Sustainable Development Goals (SDG), the participating startups were invited to name those whom their businesses address solutions that help directly mitigate or resolve social and / or environmental issues. The startups declared their businesses directly impact some UNO's SDGs, especially the *Decent Work and Economic Growth* and the *Reducing Inequalities* goals, mentioned by 11.3% and 10.4% of the startups, respectively. Among less mentioned goals, *Life below water* and *Peace and Justice Strong Institutions* were mentioned by 1.8% and 2.2% of the startups, respectively.