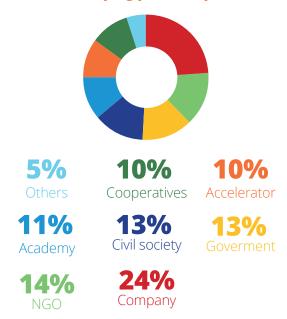

To leverage the development of their businesses, startups were invited to list up to three stakeholders of their ecosystem with which they would be willing to establish partnerships. Small-, average- and large-size companies, non-governmental organisations, government and civil society were the players startups mentioned mostly.

# Stakeholders with which startups are developing parterships