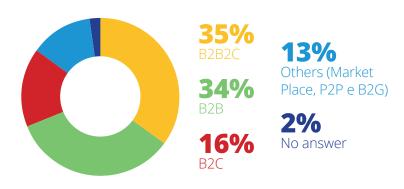

# **Business model of startups**

Businesses that provide solutions to other businesses (B2B) or solutions to companies that reach end consumers (B2B2C) represented 69% of all completed questionnaires. Among the most important clients of these startups, it is worth highlighting average-size companies, 17% participation, and small- and large-size companies, 15% of quotes each.